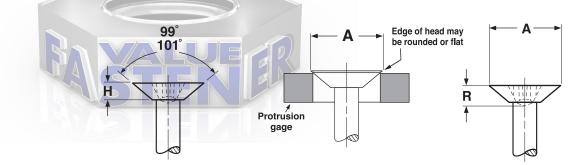

## 100° Flat Undercut Truss Six-Lobe

| Phillips Undercut 100° Flat Heads for Machine Screws |               |      |             |      |              |      |                         |  |  |  |  |  |
|------------------------------------------------------|---------------|------|-------------|------|--------------|------|-------------------------|--|--|--|--|--|
| Nominal Size                                         | А             |      | ł           | 1    |              |      |                         |  |  |  |  |  |
|                                                      | Head Diameter |      | Head Height |      | Recess Depth |      | Phillips Driver<br>Size |  |  |  |  |  |
|                                                      | Мах           | Min  | Мах         | Min  | Max          | Min  | R                       |  |  |  |  |  |
| 4                                                    | .212          | .188 | .047        | .038 | .071         | .055 | 1                       |  |  |  |  |  |
| 6                                                    | .262          | .235 | .059        | .048 | .067         | .044 | 2                       |  |  |  |  |  |
| 8                                                    | .312          | .282 | .070        | .058 | .095         | .072 | 2                       |  |  |  |  |  |
| 10                                                   | .362          | .329 | .081        | .068 | .110         | .087 | 2                       |  |  |  |  |  |
| 12                                                   | .412          | .375 | .092        | .077 | .104         | .081 | 3                       |  |  |  |  |  |

| Six-Lobe Truss Heads B18.6.3-201 |        |          |             |      |      |                    |                    |             |  |  |  |  |
|----------------------------------|--------|----------|-------------|------|------|--------------------|--------------------|-------------|--|--|--|--|
| Screw Size                       | D      |          | н           |      | R    | G                  |                    | Dianoia     |  |  |  |  |
|                                  |        | Head Dir | nensions    |      | Re   |                    |                    |             |  |  |  |  |
|                                  | Head D | iameter  | Head Height |      | D-(  | Gauge              | (Fallaway)         | Driver Size |  |  |  |  |
|                                  | Max    | Min      | Мах         | Min  | Ref  | Penetration<br>Min | Max<br>Penetration |             |  |  |  |  |
| 4*                               | .257   | .241     | .069        | .059 | -    | -                  | -                  | Т9          |  |  |  |  |
| 6                                | .321   | .303     | .086        | .074 | .111 | .045               | .022               | T10         |  |  |  |  |
| 8                                | .384   | .364     | .102        | .088 | .132 | .045               | .026               | T15         |  |  |  |  |
| 10                               | .448   | .425     | .118        | .103 | .155 | .055               | .031               | T20         |  |  |  |  |
| 12                               | .511   | .487     | .134        | .118 | .178 | .070               | .036               | T25         |  |  |  |  |
| 1/4                              | .573   | .546     | .150        | .133 | .200 | .070               | .040               | T27         |  |  |  |  |
| 5/16                             | .698   | .666     | .183        | .162 | .266 | .080               | .047               | T40         |  |  |  |  |
| 3/8                              | .823   | .787     | .215        | .191 | .312 | .110               | .055               | T45         |  |  |  |  |

\*Dimensions for the #4 diameter Six-Lobe Truss head are independent of ASME B18.6.3