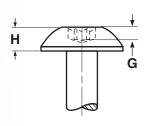

| Six-Lobe Truss Heads B18.6.3-201 |        |          |             |      |      |                    |                    |             |  |  |  |  |
|----------------------------------|--------|----------|-------------|------|------|--------------------|--------------------|-------------|--|--|--|--|
| Screw Size                       | D      |          | н           |      | R    | G                  |                    | Dianoia     |  |  |  |  |
|                                  |        | Head Dir | nensions    |      | Re   |                    |                    |             |  |  |  |  |
|                                  | Head D | iameter  | Head Height |      | D-(  | Gauge              | (Fallaway)         | Driver Size |  |  |  |  |
|                                  | Max    | Min      | Мах         | Min  | Ref  | Penetration<br>Min | Max<br>Penetration |             |  |  |  |  |
| 4*                               | .257   | .241     | .069        | .059 | -    | -                  | -                  | Т9          |  |  |  |  |
| 6                                | .321   | .303     | .086        | .074 | .111 | .045               | .022               | T10         |  |  |  |  |
| 8                                | .384   | .364     | .102        | .088 | .132 | .045               | .026               | T15         |  |  |  |  |
| 10                               | .448   | .425     | .118        | .103 | .155 | .055               | .031               | T20         |  |  |  |  |
| 12                               | .511   | .487     | .134        | .118 | .178 | .070               | .036               | T25         |  |  |  |  |
| 1/4                              | .573   | .546     | .150        | .133 | .200 | .070               | .040               | T27         |  |  |  |  |
| 5/16                             | .698   | .666     | .183        | .162 | .266 | .080               | .047               | T40         |  |  |  |  |
| 3/8                              | .823   | .787     | .215        | .191 | .312 | .110               | .055               | T45         |  |  |  |  |

\*Dimensions for the #4 diameter Six-Lobe Truss head are independent of ASME B18.6.3